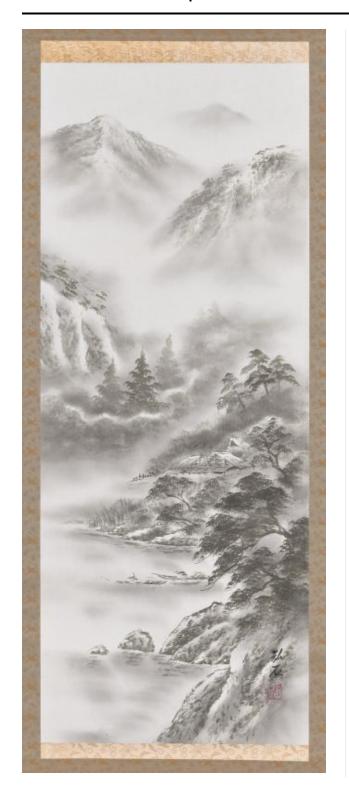

# Landscape with fishermen on boats

## Description

A scroll painted with a black and white image of two fishermen on boats surrounded by rocks, trees, a house, and mountains in the distance. Top and bottom cloth is taupe-colored with elaborate medallion pattern overall. Around the image, a green cloth with gold cranes and various designs overall. Directly on top and bottom of image is a white cloth band with gold flowers overall.